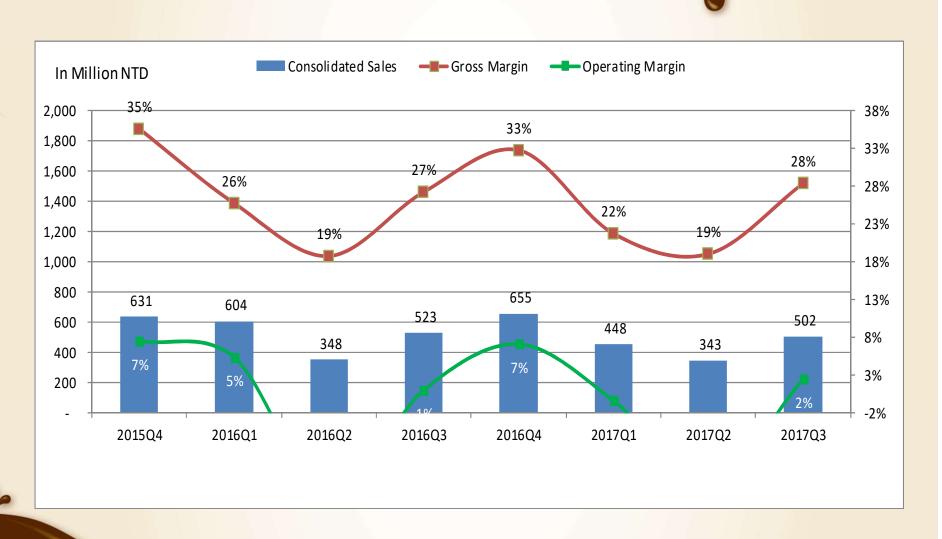

### Quarterly Sales and Margin Trend

# Consolidated Income Statement- Q o

| Condensed Consolidated P&L (In Million NTD, except for EPS in NTD) | <u>2017Q3</u> | %     | <u>2017Q2</u> | %     | 2016Q3        | %     | QoQ          | ΥοΥ          |
|--------------------------------------------------------------------|---------------|-------|---------------|-------|---------------|-------|--------------|--------------|
| Net Sales                                                          | 502           | 100%  | 343           | 100%  | 523           | 100%  | 46%          | (4%)         |
| Cost of Good Sold                                                  | (359)         | (71%) | (278)         | (81%) | (381)         | (73%) | 29%          | (6%)         |
| Gross Profit                                                       | 141           | 29%   | 64            | 19%   | 142           | 27%   | 120%         | (1%)         |
|                                                                    | (114)<br>(15) |       | (87)<br>(17)  |       | (121)<br>(16) |       | 31%<br>(12%) | (6%)<br>(6%) |
| Operating Expenses                                                 | (130)         | (26%) | (104)         | (30%) | (137)         | (26%) | 25%          | (5%)         |
| Operating Income                                                   | 12            | 2%    | (40)          | (12%) | 5             | 1%    | (130%)       | 140%         |
|                                                                    | 4             |       | 4             |       | 15            |       |              |              |
|                                                                    | (2)           | (%)   | (2)           | (1%)  | (2)           | (%)   | %            | %            |
| Non-Operating Income (Expenses), net                               | 2             | %     | 2             | 1%    | 13            | 3%    | %            | (85%)        |
| Income (Loss) Before Tax                                           | 14            | 3%    | (37)          | (11%) | 18            | 3%    | (138%)       | (22%)        |
| Income Tax                                                         | 0             | %     | 4             | 1%    | (1)           | (%)   | (100%)       | (100%)       |
| Net Income                                                         | 14            | 3%    | (33)          | (10%) | 16            | 3%    | (142%)       | (13%)        |
|                                                                    |               |       |               |       |               |       |              |              |
| EPS(Basic)                                                         | 0.13          |       | (0.31)        |       | 0.15          |       | (142%)       | (13%)        |
|                                                                    |               |       |               |       |               |       |              |              |
| ROE/Q                                                              | 0.8%          |       | -1.9%         |       | 0.9%          |       |              |              |