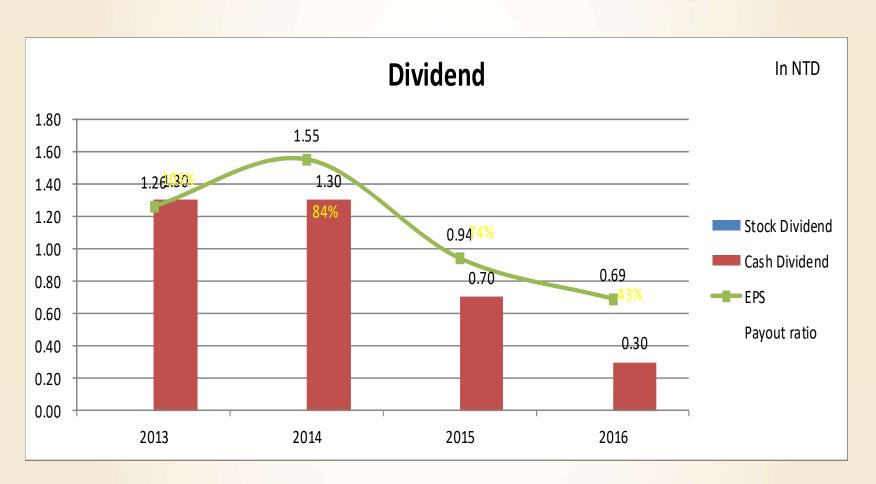

# HUNYA FOOD CO., LTD 2017 INVESTORS CONFERENCE

2017.12.5

#### Disclaimer

- The consolidated financial information included in this presentation were prepared based on IFRS and audited/reviewed by CPA.
- Except as required by law, we undertake no obligation to update any forwardlooking statements, whether as a result of new information, future events or otherwise.

#### Company profile

Establishment: 1976.6.14

Listed in TWSE: 2001Y

Capital: NT\$10 bn

No of employees: 850

2016 Consolidated sales: NT\$21.2 bn

Main Product: Chocolate, Cookies, Cakes/

Moon cake baking,

Chocolate Museum

# Financial results—Sales & Margin



#### **Dividend Policy**



### Quarterly Sales and Margin Trend



# Consolidated Income Statement- Q o

| Condensed Consolidated P&L (In Million NTD, except for EPS in NTD) | <u>2017Q3</u> | %     | <u>2017Q2</u> | %     | 2016Q3        | %     | QoQ          | ΥοΥ          |
|--------------------------------------------------------------------|---------------|-------|---------------|-------|---------------|-------|--------------|--------------|
| Net Sales                                                          | 502           | 100%  | 343           | 100%  | 523           | 100%  | 46%          | (4%)         |
| Cost of Good Sold                                                  | (359)         | (71%) | (278)         | (81%) | (381)         | (73%) | 29%          | (6%)         |
| Gross Profit