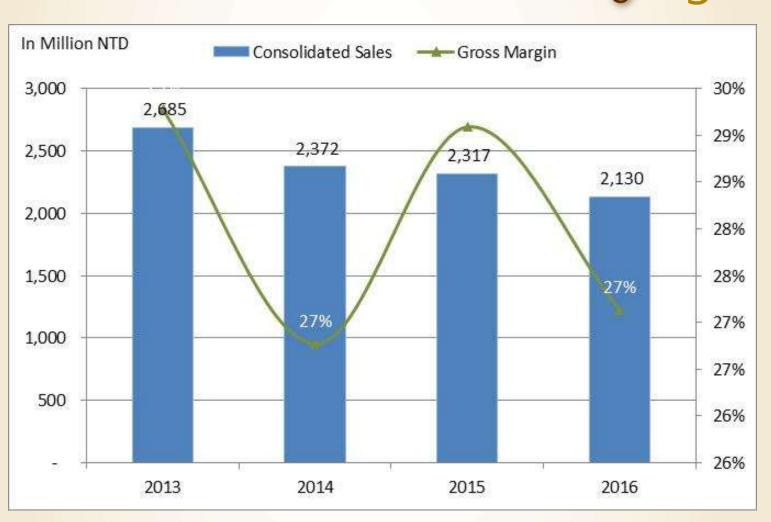

# Financial results—Sales & Margin

# Condensed Consolidated Income Statement - Y o Y

| <u>2016</u> | %                                                                                 | <u>2015</u>                                                                                                             | %                                                                                                                                                                                                                                                                                                                                                                                | YoY                                                                                                                                                                                                                                                                                                                                                                                                                                                             |
|-------------|-----------------------------------------------------------------------------------|-------------------------------------------------------------------------------------------------------------------------|----------------------------------------------------------------------------------------------------------------------------------------------------------------------------------------------------------------------------------------------------------------------------------------------------------------------------------------------------------------------------------|-----------------------------------------------------------------------------------------------------------------------------------------------------------------------------------------------------------------------------------------------------------------------------------------------------------------------------------------------------------------------------------------------------------------------------------------------------------------|
| 2,130       | 100%                                                                              | 2,317                                                                                                                   | 100%                                                                                                                                                                                                                                                                                                                                                                             | (8%)                                                                                                                                                                                                                                                                                                                                                                                                                                                            |
| (1,552)     | (73%)                                                                             | (1,643)                                                                                                                 | (71%)                                                                                                                                                                                                                                                                                                                                                                            | (6%)                                                                                                                                                                                                                                                                                                                                                                                                                                                            |
| 578         | 27%                                                                               | 674                                                                                                                     | 29%                                                                                                                                                                                                                                                                                                                                                                              | (14%)                                                                                                                                                                                                                                                                                                                                                                                                                                                           |
|             |                                                                                   |                                                                                                                         |                                                                                                                                                                                                                                                                                                                                                                                  |                                                                                                                                                                                                                                                                                                                                                                                                                                                                 |
| (478)       |                                                                                   | (502)                                                                                                                   |                                                                                                                                                                                                                                                                                                                                                                                  | (5%)                                                                                                                                                                                                                                                                                                                                                                                                                                                            |
| (62)        |                                                                                   | (66)                                                                                                                    |                                                                                                                                                                                                                                                                                                                                                                                  | (6%)                                                                                                                                                                                                                                                                                                                                                                                                                                                            |
| (540)       | (25%)                                                                             | (567)                                                                                                                   | (24%)                                                                                                                                                                                                                                                                                                                                                                            | (5%)                                                                                                                                                                                                                                                                                                                                                                                                                                                            |
| 37          | 2%                                                                                | 107                                                                                                                     | 5%                                                                                                                                                                                                                                                                                                                                                                               | (65%)                                                                                                                                                                                                                                                                                                                                                                                                                                                           |
| 52          | 2%                                                                                | 13                                                                                                                      | 1%                                                                                                                                                                                                                                                                                                                                                                               | 300%                                                                                                                                                                                                                                                                                                                                                                                                                                                            |
| 88          | 4%                                                                                | 121                                                                                                                     | 5%                                                                                                                                                                                                                                                                                                                                                                               | (27%)                                                                                                                                                                                                                                                                                                                                                                                                                                                           |
| (13)        | (1%)                                                                              | (19)                                                                                                                    | (1%)                                                                                                                                                                                                                                                                                                                                                                             | (32%)                                                                                                                                                                                                                                                                                                                                                                                                                                                           |
| 75          | 4%                                                                                | 102                                                                                                                     | 4%                                                                                                                                                                                                                                                                                                                                                                               | (26%)                                                                                                                                                                                                                                                                                                                                                                                                                                                           |
|             |                                                                                   |                                                                                                                         |                                                                                                                                                                                                                                                                                                                                                                                  |                                                                                                                                                                                                                                                                                                                                                                                                                                                                 |
| 0.69        |                                                                                   | 0.94                                                                                                                    |                                                                                                                                                                                                                                                                                                                                                                                  | (27%)                                                                                                                                                                                                                                                                                                                                                                                                                                                           |
|             |                                                                                   |                                                                                                                         |                                                                                                                                                                                                                                                                                                                                                                                  |                                                                                                                                                                                                                                                                                                                                                                                                                                                                 |
| 3.97%       |                                                                                   | 5.38%                                                                                                                   |                                                                                                                                                                                                                                                                                                                                                                                  |                                                                                                                                                                                                                                                                                                                                                                                                                                                                 |
|             | 2,130<br>(1,552)<br>578<br>(478)<br>(62)<br>(540)<br>37<br>52<br>88<br>(13)<br>75 | 2,130 100%<br>(1,552) (73%)<br>578 27%<br>(478)<br>(62)<br>(540) (25%)<br>37 2%<br>52 2%<br>88 4%<br>(13) (1%)<br>75 4% | 2,130       100%       2,317         (1,552)       (73%)       (1,643)         578       27%       674         (478)       (502)         (62)       (66)         (540)       (25%)       (567)         37       2%       107         52       2%       13         88       4%       121         (13)       (1%)       (19)         75       4%       102         0.69       0.94 | 2,130       100%       2,317       100%         (1,552)       (73%)       (1,643)       (71%)         578       27%       674       29%         (478)       (502)       (66)         (540)       (25%)       (567)       (24%)         37       2%       107       5%         52       2%       13       1%         88       4%       121       5%         (13)       (1%)       (19)       (1%)         75       4%       102       4%         0.69       0.94 |